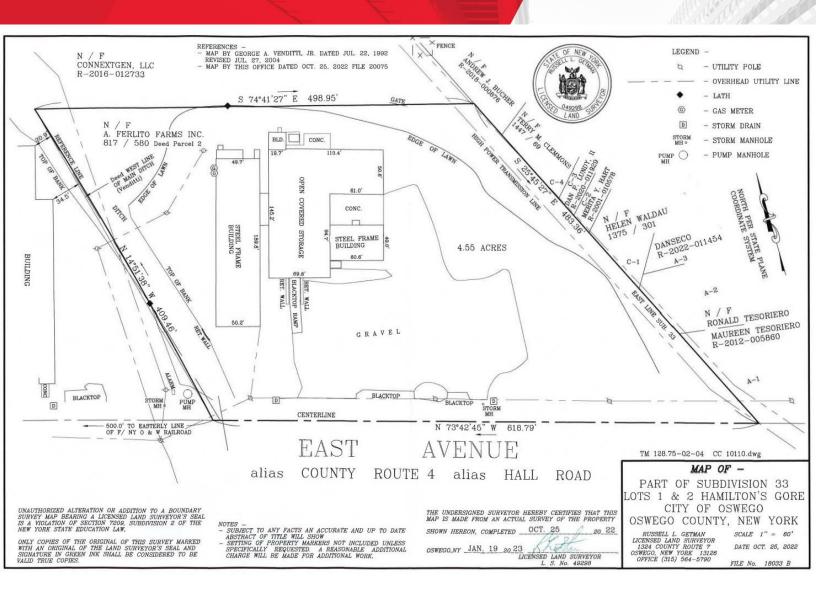

#### **Property Highlights**

- 18,500± total square feet
  - 300± SF office
  - 18,200± SF warehouse
- Situated on 4.55 acres with 618' frontage on Route 104
- Large open and level lot
- Heavy 800Amp/3 Phase power
- Warehouse has 18' ceiling height and is well insulated
- 4 exterior docks and a ramped-up drive-in
- · Large open covered storage area at dock height
- Well located within Oswego city limits, minutes to downtown Oswego
- Can be bought with 13,720± SF buildings across the street