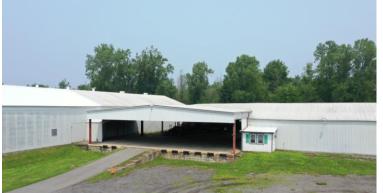

#### **Property Highlights**

- 18,500± total square feet
  - 300± SF office
  - 18,200± SF warehouse
- Situated on 4.55 acres with 618' frontage on Route 104
- Large open and level lot
- Heavy 800Amp/3 Phase power
- Warehouse has 18' ceiling height and is well insulated
- 4 exterior docks and a ramped-up drive-in
- · Large open covered storage area at dock height
- Well located within Oswego city limits, minutes to downtown Oswego
- Can be bought with 13,720± SF buildings across the street

# FOR SALE373 East Avenue | Oswego, New York

Loading docks and drive-in

Large yard space and frontage on Route 104

Covered dock area

View facing west