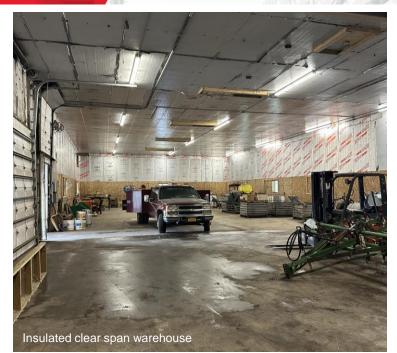

#### **Property Highlights**

- 18,500± total square feet
  - 300± SF office
  - 18,200± SF warehouse
- Situated on 4.55 acres with 618' frontage on Route 104
- Large open and level lot
- Heavy 800Amp/3 Phase power
- Warehouse has 18' ceiling height and is well insulated
- 4 exterior docks and a ramped-up drive-in
- · Large open covered storage area at dock height
- Well located within Oswego city limits, minutes to downtown Oswego
- Can be bought with 13,720± SF buildings across the street