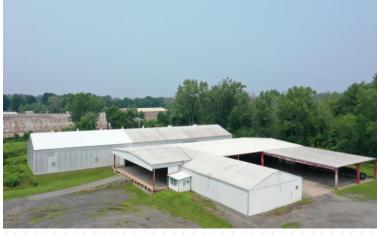

# FOR SALE373 East Avenue | Oswego, New York

Loading docks and drive-in

Large yard space and frontage on Route 104

Covered dock area

View facing west