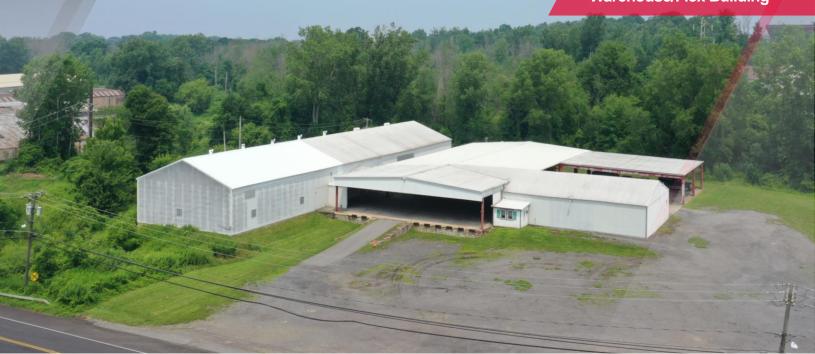

## 18,500± SF Warehouse/Flex

#### **Property Highlights**

- 18,500± total square feet
  - 300± SF office
  - 18,200± SF warehouse
- Situated on 4.55 acres with 618' frontage on Route 104
- Large open and level lot
- Heavy 800Amp/3 Phase power
- Warehouse has 18' ceiling height and is well insulated
- 4 exterior docks and a ramped-up drive-in
- · Large open covered storage area at dock height
- Well located within Oswego city limits, minutes to downtown Oswego
- Can be bought with 13,720± SF buildings across the street

# FOR SALE373 East Avenue | Oswego, New York

Loading docks and drive-in

Large yard space and frontage on Route 104

Covered dock area

View facing west