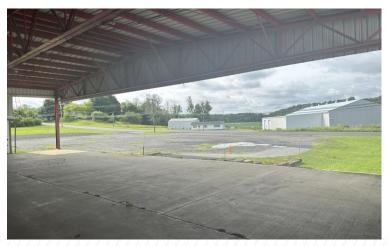

# FOR SALE373 East Avenue | Oswego, New York

Loading docks and drive-in

Large yard space and frontage on Route 104

Covered dock area

View facing west