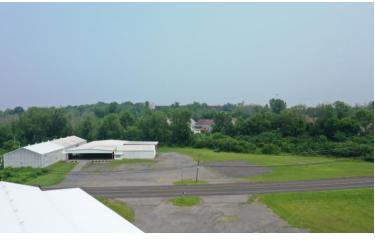

# FOR SALE373 East Avenue | Oswego, New York

Loading docks and drive-in

Large yard space and frontage on Route 104

Covered dock area

View facing west