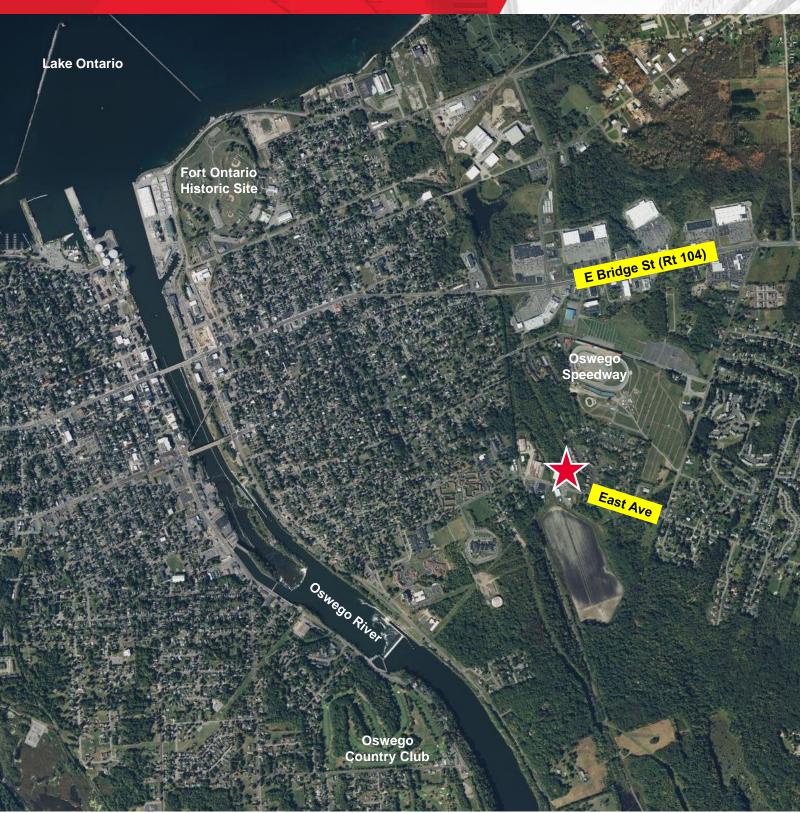

#### **Property Highlights**

- 18,500± total square feet
  - 300± SF office
  - 18,200± SF warehouse
- Situated on 4.55 acres with 618' frontage on Route 104
- Large open and level lot
- Heavy 800Amp/3 Phase power
- Warehouse has 18' ceiling height and is well insulated
- 4 exterior docks and a ramped-up drive-in
- · Large open covered storage area at dock height
- Well located within Oswego city limits, minutes to downtown Oswego
- Can be bought with 13,720± SF buildings across the street

| Traffic Counts       |            |
|----------------------|------------|
| East Avenue          | 4,456 AADT |
| Source: NYS DOT 2019 |            |

5845 Widewaters Pkwy, Suite 200 East Syracuse, New York 13057 +1 315 445 1030 pyramidbrokerage.com