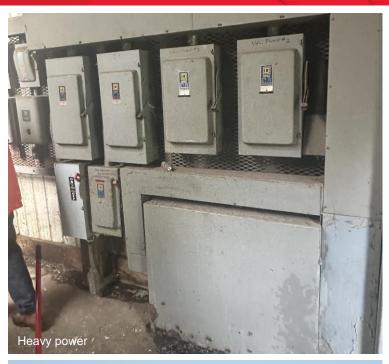

#### **Property Highlights**

- 18,500± total square feet
  - 300± SF office
  - 18,200± SF warehouse
- Situated on 4.55 acres with 618' frontage on Route 104
- Large open and level lot
- Heavy 800Amp/3 Phase power
- Warehouse has 18' ceiling height and is well insulated
- 4 exterior docks and a ramped-up drive-in
- · Large open covered storage area at dock height
- Well located within Oswego city limits, minutes to downtown Oswego
- Can be bought with 13,720± SF buildings across the street